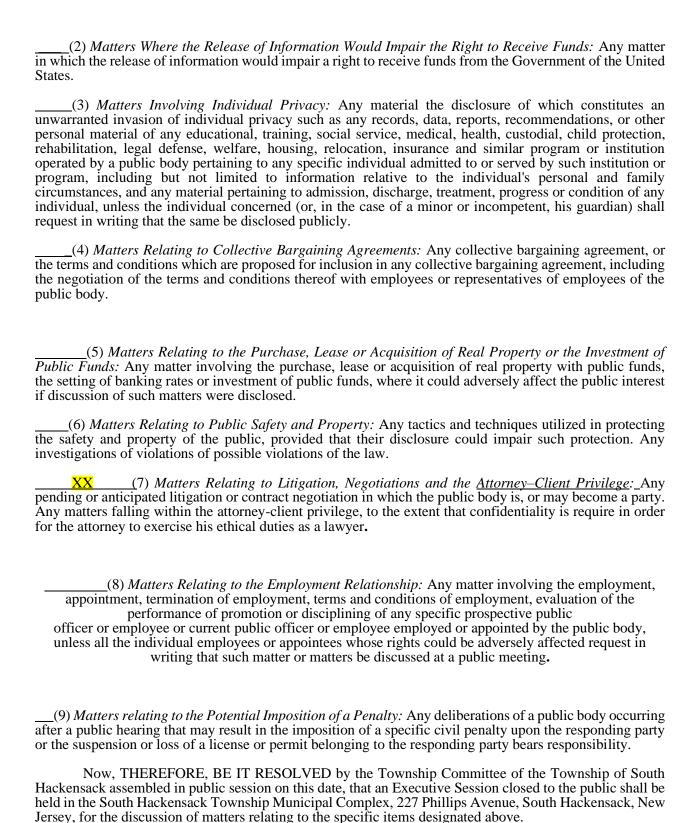

Whereas, it is necessary for the Township Committee of the Township of South Hackensack to discuss in a session not open to the public certain matters relating to the item or items authorized by N.J.S.A. 10:4–12b and designated below:

\_\_\_\_(1) Matters Required by Law to be Confidential: Any matter, which, by express provision of Federal law or State statute or rule of court shall be rendered confidential or excluded from the provisions of the Open Public Meetings Act.